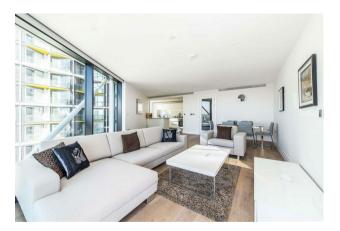

### £1,000 Per Week

A bright and spacious 2-bedroom, 2-bathroom (1 en-suite) apartment of approx. 1133sq.ft (105.30sq.m) on the 8th floor of Riverlight Quay, located on the banks of the River Thames in the heart of Nine Elms. The furnished property further benefits from a South-East dual aspect open plan reception room with full height floor to ceiling windows benefitting from unrivalled natural light. There is also a smart integrated kitchen, 2 spacious balconies and fantastic on-site facilities including a health spa with a "river view" gymnasium, a heated swimming pool, virtual golf, a resident's lounge and a 24-hour concierge service.

#### • 2 Bedrooms

- 1,133sq.ft (105.3sq.m)
- · 2 Bathrooms (1 En-Suite)
- Open Plan Reception with Smart Integrated Kitchen
- South East Aspect
- 2 Balconies
- Secure Parking (via separate agreement)
- 24 Hour Concierge
- Residents Gym, Health Spa & Swimming Pool
- 0.2 Miles to Battersea Power Station Tube Station