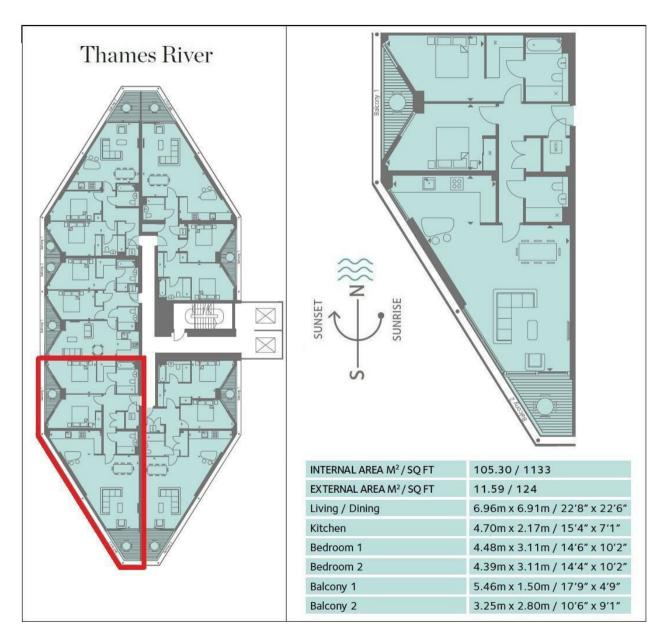

### £1,000 Per Week

A bright and spacious 2-bedroom, 2-bathroom (1 en-suite) apartment of approx. 1133sq.ft (105.30sq.m) on the 8th floor of Riverlight Quay, located on the banks of the River Thames in the heart of Nine Elms. The furnished property further benefits from a South-East dual aspect open plan reception room with full height floor to ceiling windows benefitting from unrivalled natural light. There is also a smart integrated kitchen, 2 spacious balconies and fantastic on-site facilities including a health spa with a "river view" gymnasium, a heated swimming pool, virtual golf, a resident's lounge and a 24-hour concierge service.

#### • 2 Bedrooms

- 1,133sq.ft (105.3sq.m)
- · 2 Bathrooms (1 En-Suite)
- Open Plan Reception with Smart Integrated Kitchen
- South East Aspect
- 2 Balconies
- Secure Parking (via separate agreement)
- 24 Hour Concierge
- Residents Gym, Health Spa & Swimming Pool
- 0.2 Miles to Battersea Power Station Tube Station