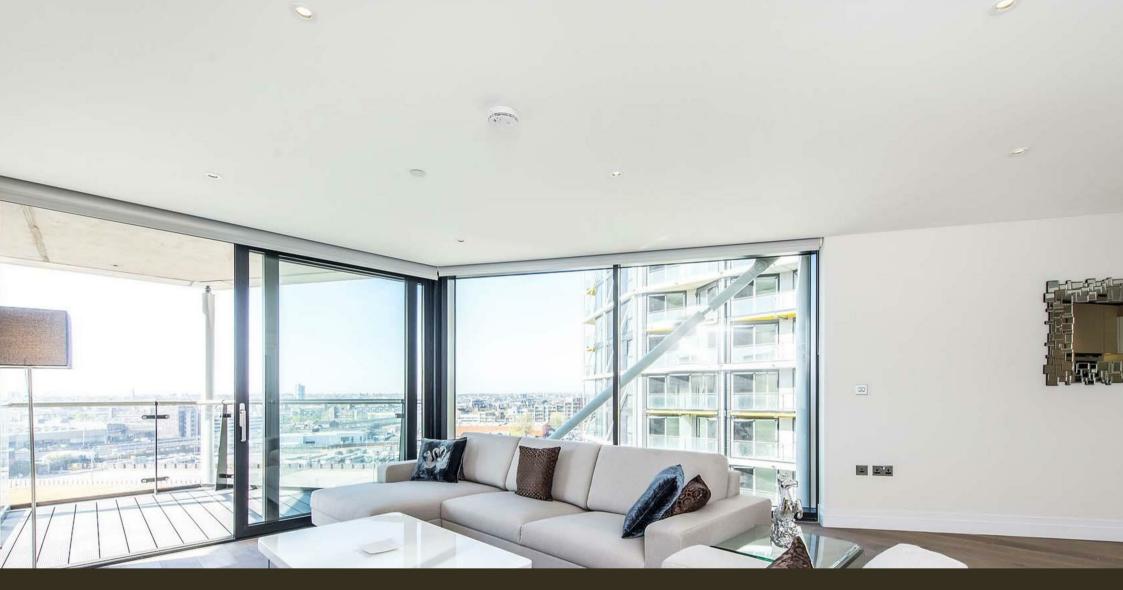

### £1,000 Per Week

A bright and spacious 2-bedroom, 2-bathroom (1 en-suite) apartment of approx. 1133sq.ft (105.30sq.m) on the 8th floor of Riverlight Quay, located on the banks of the River Thames in the heart of Nine Elms. The furnished property further benefits from a South-East dual aspect open plan reception room with full height floor to ceiling windows benefitting from unrivalled natural light. There is also a smart integrated kitchen, 2 spacious balconies and fantastic on-site facilities including a health spa with a "river view" gymnasium, a heated swimming pool, virtual golf, a resident's lounge and a 24-hour concierge service.

#### • 2 Bedrooms

- 1,133sq.ft (105.3sq.m)
- · 2 Bathrooms (1 En-Suite)
- Open Plan Reception with Smart Integrated Kitchen
- South East Aspect
- 2 Balconies
- Secure Parking (via separate agreement)
- 24 Hour Concierge
- Residents Gym, Health Spa & Swimming Pool
- 0.2 Miles to Battersea Power Station Tube Station