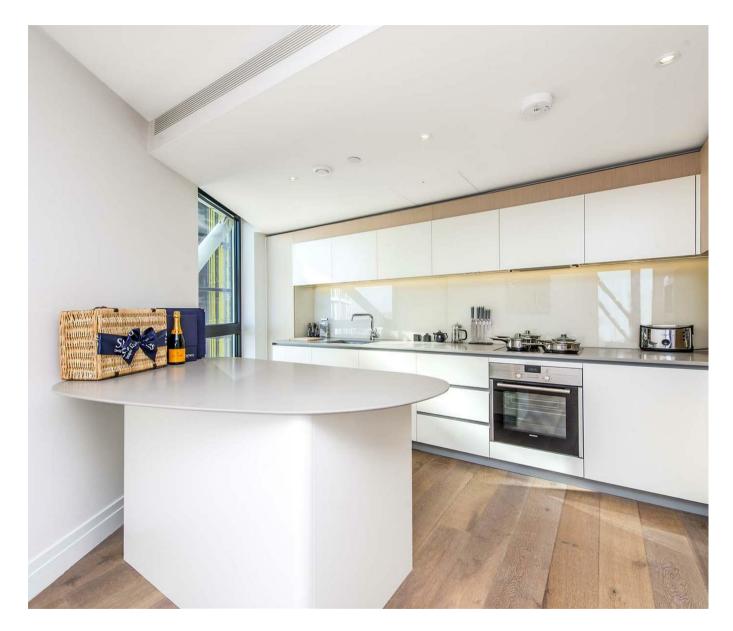

### £1,000 Per Week

A bright and spacious 2-bedroom, 2-bathroom (1 en-suite) apartment of approx. 1133sq.ft (105.30sq.m) on the 8th floor of Riverlight Quay, located on the banks of the River Thames in the heart of Nine Elms. The furnished property further benefits from a South-East dual aspect open plan reception room with full height floor to ceiling windows benefitting from unrivalled natural light. There is also a smart integrated kitchen, 2 spacious balconies and fantastic on-site facilities including a health spa with a "river view" gymnasium, a heated swimming pool, virtual golf, a resident's lounge and a 24-hour concierge service.

#### • 2 Bedrooms

- 1,133sq.ft (105.3sq.m)
- · 2 Bathrooms (1 En-Suite)
- Open Plan Reception with Smart Integrated Kitchen
- South East Aspect
- 2 Balconies
- Secure Parking (via separate agreement)
- 24 Hour Concierge
- Residents Gym, Health Spa & Swimming Pool
- 0.2 Miles to Battersea Power Station Tube Station