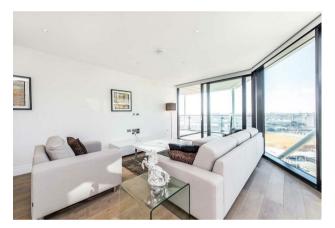

### £1,000 Per Week

A bright and spacious 2-bedroom, 2-bathroom (1 en-suite) apartment of approx. 1133sq.ft (105.30sq.m) on the 8th floor of Riverlight Quay, located on the banks of the River Thames in the heart of Nine Elms. The furnished property further benefits from a South-East dual aspect open plan reception room with full height floor to ceiling windows benefitting from unrivalled natural light. There is also a smart integrated kitchen, 2 spacious balconies and fantastic on-site facilities including a health spa with a "river view" gymnasium, a heated swimming pool, virtual golf, a resident's lounge and a 24-hour concierge service.

#### • 2 Bedrooms

- 1,133sq.ft (105.3sq.m)
- · 2 Bathrooms (1 En-Suite)
- Open Plan Reception with Smart Integrated Kitchen
- South East Aspect
- 2 Balconies
- Secure Parking (via separate agreement)
- 24 Hour Concierge
- Residents Gym, Health Spa & Swimming Pool
- 0.2 Miles to Battersea Power Station Tube Station